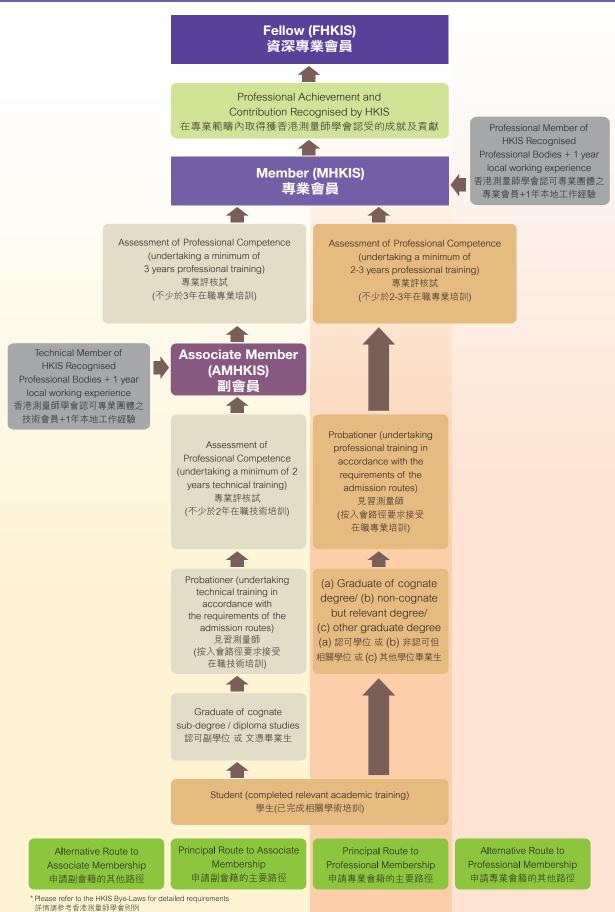

## ROUTES TO MEMBERSHIP 成為會員

To qualify as a Corporate Member of the Institute, surveyors must possess a recognised academic degree or similar qualification, complete supervised professional experience within strict guidelines for a minimum period of 24 months, followed by an Assessment of Professional Competence (APC).

香港測量師學會的「專業會員」必須完成修讀由香 港測量師學會認可的大學測量專業學位課程。其 後,必須在專業測量師指導下進行不少於兩年的在 職專業工作實習。實習期滿,考生可以向學會報 考「專業評核試」(Assessment of Professional Competence,簡稱 APC)作為最後評核。學會 會員必須嚴格遵守由學會制定的專業操守規則。

香港測量師學會主要工作是維護測量專業服務的標準,包括制訂專業守則、釐訂加入專業測量師行列 的要求,並鼓勵會員透過持續專業進修以增進專業 技能。本會在政府制訂土地、房屋及建造相關政策 方面一直擔當重要的諮詢角色,曾向政府提供的意 見包括土地供應、樓宇僭建、樓宇安全運動、物業 管理、城市規劃及發展策略、建築質素和房屋。